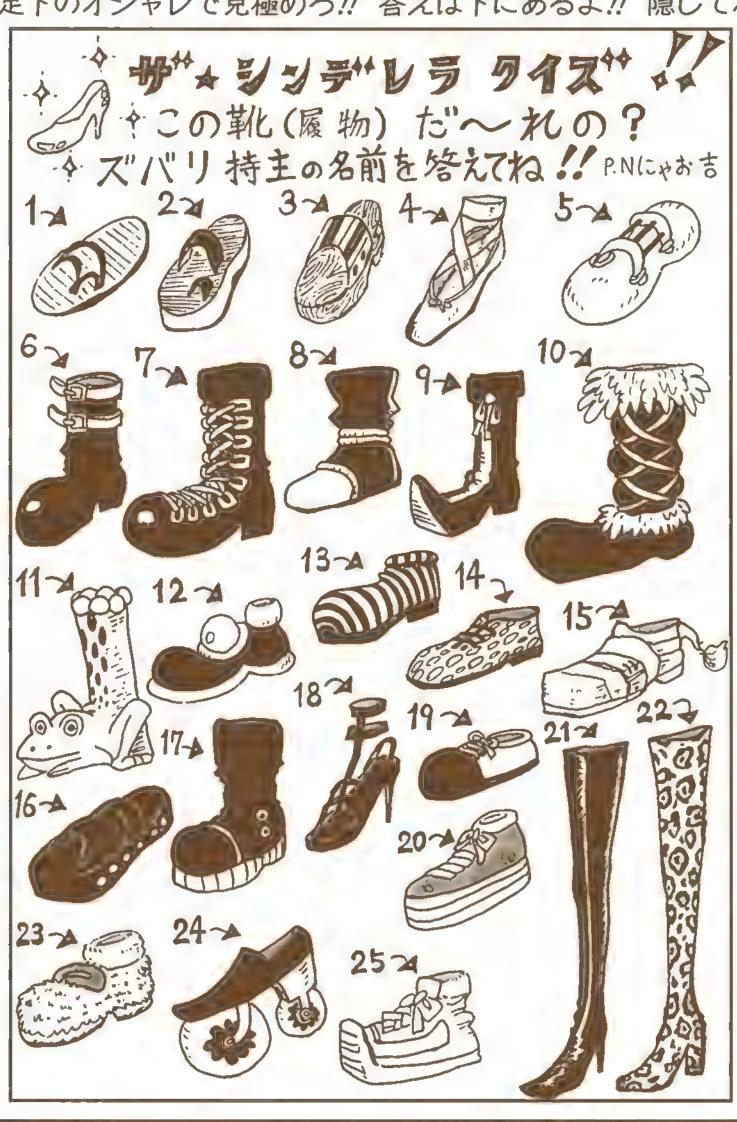

LUMP ME IN

WITH SAVAGES

LIKE THE

O: おゲームの時間で ございますっ!! 群馬県のP.N.にゃお吉さん より「シンデレラクイズ」!!

2学のオシャレで見極めろ!! 答えはでにあるよ!! 隠してね!!

< 284>